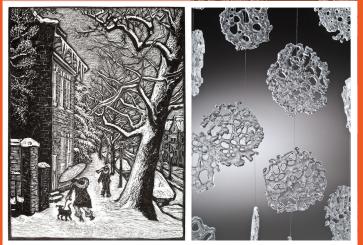

#### Give creatively this year with the gift of art

Post your finds with #artsALX #torpedofactory

Rosemary Feit Covey, Cameron Street, wood engraving | Alison Sigethy, Snowflake Ornament, Glass.