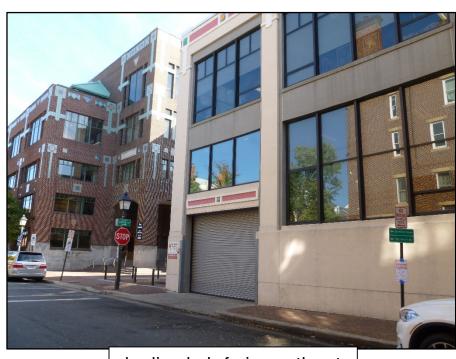

### Dimensions of loading dock door:

# IMAGES OF LOADING DOCK AND TORPEDO FACTORY EXTERIOR:

Click here for a virtual tour of our surroundings

loading dock, facing southeast

loading dock, facing northeast