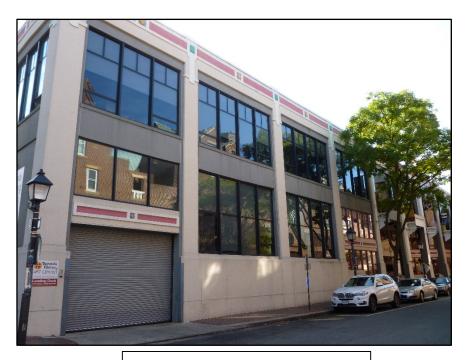

# Open Call for Mural Artists

Location: Torpedo Factory Art Center, 105 N. Union Street, Alexandria, VA 22314

**Description:** This is an open call for artists to design and execute a mural to cover the exterior of the Torpedo Factory Art Center loading dock (rolling door along Union Street, see diagram for measurements.) This call is open to all local and regional professional artists (living in the DMV area). The selected muralist will be awarded \$4,000, with a supply budget of up to \$2,000. Proposal selection with be conducted by an independent arts professional in consultation with the Torpedo Factory Art Center CEO.

# IMAGES OF LOADING DOCK AND TORPEDO FACTORY EXTERIOR:

Click here for a virtual tour of our surroundings

loading dock, facing southeast

loading dock, facing northeast