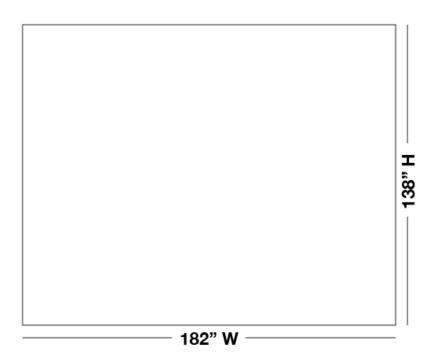

# Open Call for Mural Artists

Location: Torpedo Factory Art Center, 105 N. Union Street, Alexandria, VA 22314

**Description:** This is an open call for artists to design and execute a mural to cover the exterior of the Torpedo Factory Art Center loading dock (rolling door along Union Street, see diagram for measurements.) This call is open to all local and regional professional artists (living in the DMV area). The selected muralist will be awarded \$4,000, with a supply budget of up to \$2,000. Proposal selection with be conducted by an independent arts professional in consultation with the Torpedo Factory Art Center CEO.

### Dimensions of loading dock door: