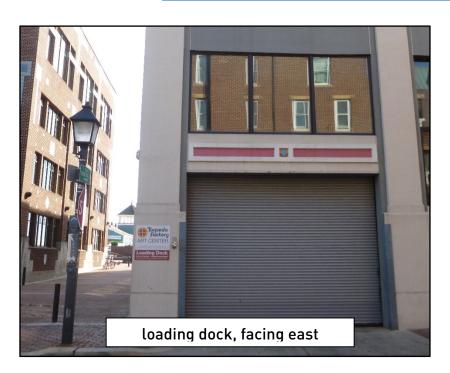

# Open Call for Mural Artists

Location: Torpedo Factory Art Center, 105 N. Union Street, Alexandria, VA 22314

**Description:** This is an open call for artists to design and execute a mural to cover the exterior of the Torpedo Factory Art Center loading dock (rolling door along Union Street, see diagram for measurements.) This call is open to all local and regional professional artists (living in the DMV area). The selected muralist will be awarded \$4,000, with a supply budget of up to \$2,000. Proposal selection with be conducted by an independent arts professional in consultation with the Torpedo Factory Art Center CEO.

# IMAGES OF LOADING DOCK AND TORPEDO FACTORY EXTERIOR:

Click here for a virtual tour of our surroundings

loading dock, facing southeast

loading dock, facing northeast