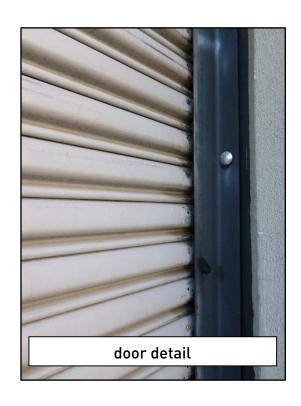

# Open Call for Mural Artists

Location: Torpedo Factory Art Center, 105 N. Union Street, Alexandria, VA 22314

**Description:** This is an open call for artists to design and execute a mural to cover the exterior of the Torpedo Factory Art Center loading dock (rolling door along Union Street, see diagram for measurements.) This call is open to all local and regional professional artists (living in the DMV area). The selected muralist will be awarded \$4,000, with a supply budget of up to \$2,000. Proposal selection with be conducted by an independent arts professional in consultation with the Torpedo Factory Art Center CEO.

# IMAGES OF LOADING DOCK AND TORPEDO FACTORY EXTERIOR:

Click here for a virtual tour of our surroundings

loading dock, facing southeast

loading dock, facing northeast